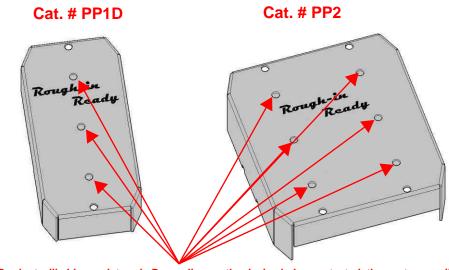

## Cat. # PP1D and PP2 Cover Plates

1-800-286-9601 @ www.roughinready.com

The device cover plates are designed with mounting holes for GFI and Decora devices with knock-out holes for toggle style Switches and standard Duplex Receptacles.

Product will ship as pictured. Depending on the device being protected, the customer will need to punch the non-punched holes.

Cat. # PP1D Made to cover all devices in a 1 Gang application.

Cat. # PP2 Made to cover all devices in a 2 Gang application.