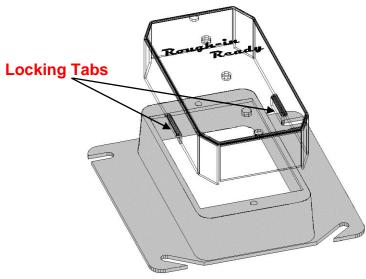

All protection plates are designed with locking tabs in them. This transfers any pressure on the cover plates to the mud ring, protecting the device under it.